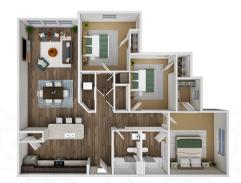

Enjoy the convenience of a deluxe kitchen and hardwood-style flooring in an unbeatable location. Our community also offers a 24-hour fitness center and a playground for your leisure.

**A1** 1 Bed / 1 Bath 863 sq. ft.

**B1** 2 Bed / 2 Bath 1,153 sq. ft.

**B2** 2 Bed / 2 Bath 1,153 sq. ft.

C1 3 Bed / 2 Bath 1,324 sq. ft.