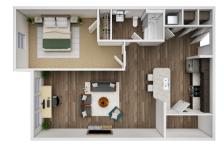

Enjoy the convenience of a deluxe kitchen and hardwood-style flooring in an unbeatable location. Our community also offers a 24-hour fitness center and a playground for your leisure.

**A1** 1 Bed / 1 Bath 863 sq. ft.