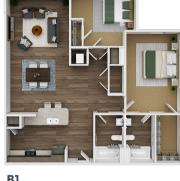

**B1** 2 Bed / 2 Bath 1,153 sq. ft.

**B2** 2 Bed / 2 Bath 1,153 sq. ft.

C1 3 Bed / 2 Bath 1,324 sq. ft.