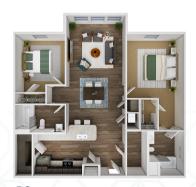

**B1** 2 Bed / 2 Bath 1,153 sq. ft.

**B2** 2 Bed / 2 Bath 1,153 sq. ft.

C1 3 Bed / 2 Bath 1,324 sq. ft.